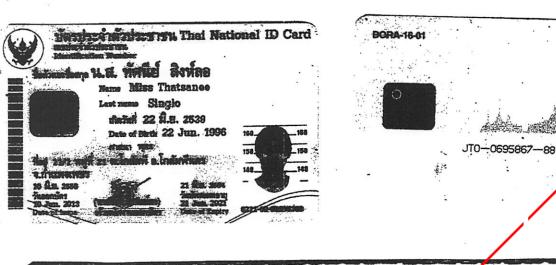

เล่มที่ (มีกับนักที่ก็ รัตน์)
ชื่อ ค.ส. กัศน์ยี่ สิ่งหัลอ สถานภาพ์ ผู้อาคัย เกิดเมื่อ 22 มิ.ย. 2539
นารตาผู้ให้กำเนิด ชื่อ วาสนา สถานภาพ์ ผู้อาคัย สัญชาติ ไทย

เด็วนำตัวประชาชน สถานภาพ์ ผู้อาคัย เกิดเมื่อ 22 มิ.ย. 2539
นารตาผู้ให้กำเนิด ชื่อ วาสนา สัญชาติ ไทย